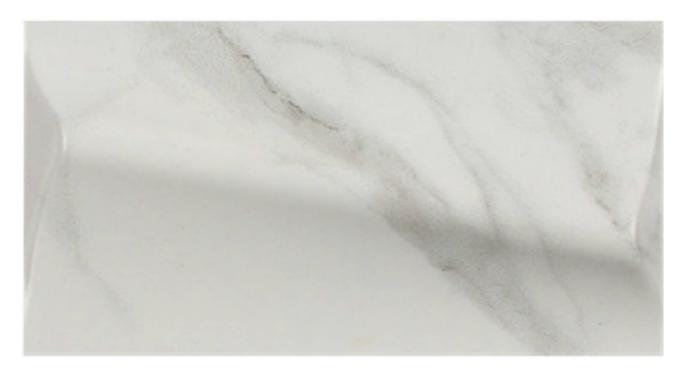

## PRODUCT FIELD TILE 4" X 8" ESCARPMENT

Marble Look | 4"x8"

## **TECHNICAL DATA**

LOOK: Marble Look CODE: RVHA075 SIZE: 4"x8"

NAME: Field Tile 4" X 8" Escarpment

SERIES: Hampton Collection

TYPOLOGY: Ceramic TYPE OF PIECE: Field Tile

USE: Wall only