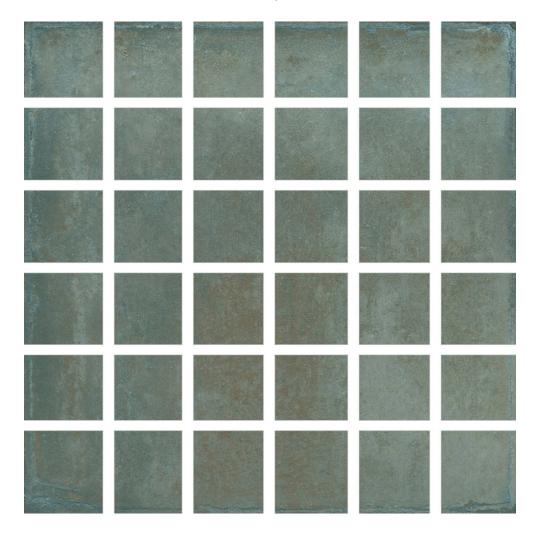

## PRODUCT KIAWAH GREEN 2X2 MOSAIC

Terracotta | 12"x12"

## **TECHNICAL DATA**

FINISH: Matt LOOK: Terracotta CODE: QUCR-KI-M SIZE: 12"x12"

NAME: Kiawah Green 2x2 Mosaic

**SERIES**: Charleston

TYPOLOGY: Glazed Porcelain TYPE OF PIECE: Mosaic USE: Floor and Wall