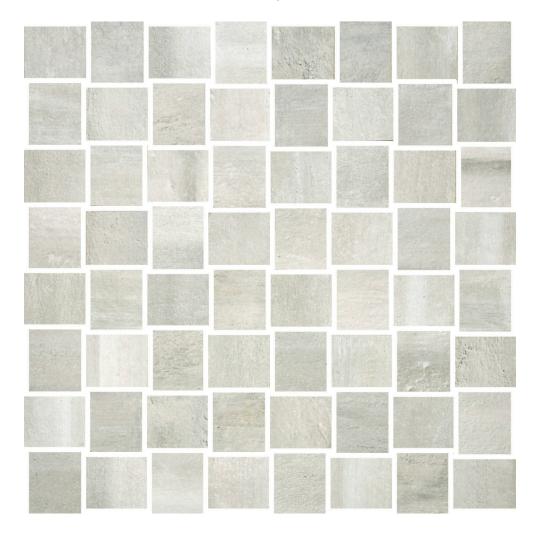

## PRODUCT PEGASUS GRIGIO 12X12 MOSAIC

Stone Look | 12"x12"

## **GRAPHIC VARIETY**

## **TECHNICAL DATA**

FINISH: Matt LOOK: Stone Look CODE: QUIN-PE-M SIZE: 12"x12"

NAME: Pegasus Grigio 12X12 Mosaic

SERIES: Infinity TYPOLOGY: Porcelain TYPE OF PIECE: Mosaic USE: Floor and Wall