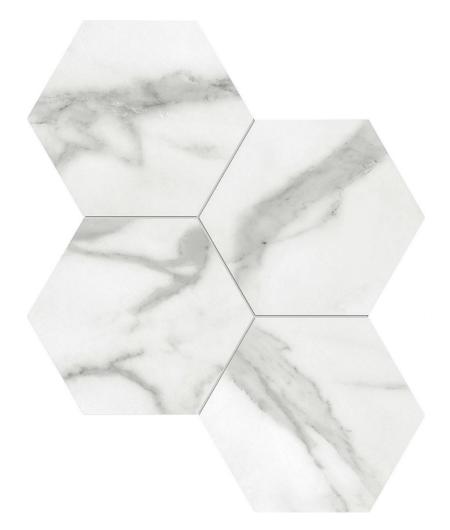

## PRODUCT STATUARIO VENEZIA HONED 6

Marble Look | 12"x14"

## **GRAPHIC VARIETY**