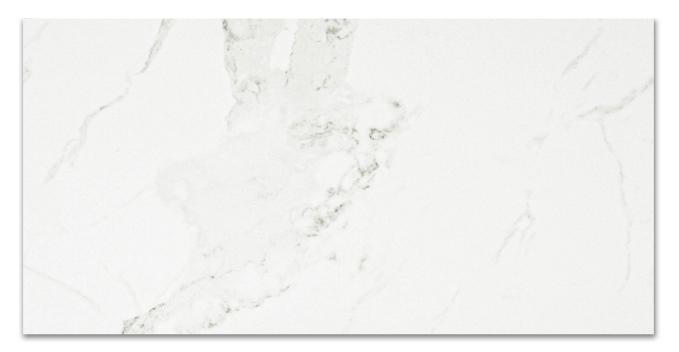

## PRODUCT POLISHED LOVE 24X48

Marble Look | 24"x47"

## **TECHNICAL DATA**

FINISH: Polish LOOK: Marble Look CODE: QUAD-LO-6PN SIZE: 24"x47" NAME: Polished Love 24X48 SERIES: Ardor TYPOLOGY: Porcelain TYPE OF PIECE: Field Tile USE: Floor and Wall