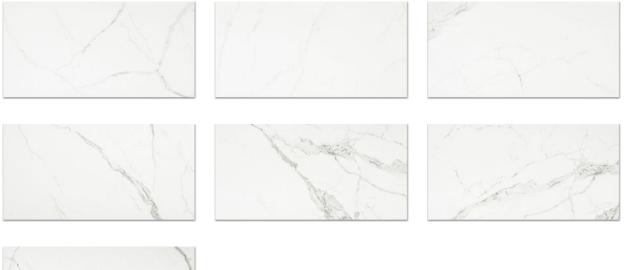

## PRODUCT POLISHED LOVE 24X48

Marble Look | 24"x47"



## **GRAPHIC VARIETY**





## **TECHNICAL DATA**

FINISH: Polish LOOK: Marble Look CODE: QUAD-LO-6PN SIZE: 24"x47" NAME: Polished Love 24X48 SERIES: Ardor TYPOLOGY: Porcelain TYPE OF PIECE: Field Tile USE: Floor and Wall

## PACKING

|         |              | BOX |      |       | PALLET |      |         |
|---------|--------------|-----|------|-------|--------|------|---------|
| Size    | Product type | pcs | sqft | lb    | boxes  | sqft | lb      |
| 24"x47" | Field Tile   | 2   | 15.5 | 92.16 | 32     | 496  | 2949.12 |

**WARNING** The information contained in this packing list is for guidance only, the contents of the packing may vary. Please consult our sales representatives for an exact list.