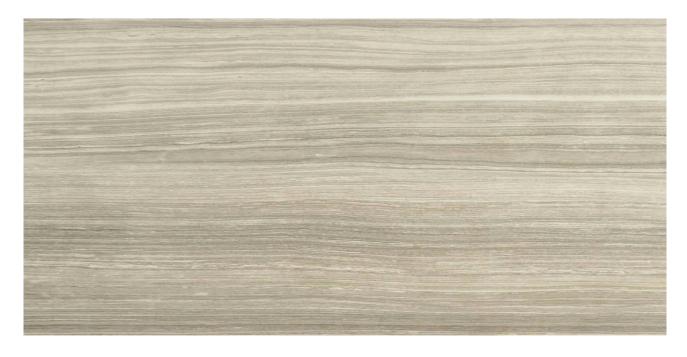

## PRODUCT 12X24F CLAY

Marble Look | 12"x24"

## **TECHNICAL DATA**

FINISH: Matt LOOK: Marble Look CODE: AC69-180 SIZE: 12"x24" NAME: 12X24F Clay SERIES: Eramosa

TYPOLOGY: Glazed Porcelain TYPE OF PIECE: Field Tile USE: Floor and Wall G Carminart

12X24F CLAY