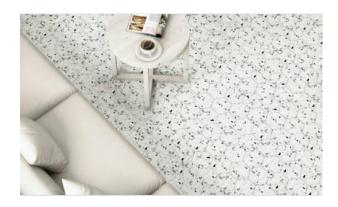

# PRODUCT ALTEA 5.5X6.3" WHITE HEXAGON

Terrazo | 5.5"x6.3"



## **GRAPHIC VARIETY**



#### **ROOM SCENES**





## **TECHNICAL DATA**

FINISH: Matt LOOK: Terrazo CODE: QUAT-WH-1 SIZE: 5.5"x6.3" NAME: Altea 5.5X6.3" White Hexagon SERIES: Altea TYPOLOGY: Porcelain TYPE OF PIECE: Field Tile USE: Floor and Wall

#### PACKING

|           |              | BOX |      |    | PALLET |       |    |
|-----------|--------------|-----|------|----|--------|-------|----|
| Size      | Product type | pcs | sqft | lb | boxes  | sqft  | lb |
| 5.5"x6.3" | Field Tile   | 26  | 4.74 |    | 105    | 497.7 |    |

#### SALES UNIT sqft

**WARNING** The information contained in this packing list is for guidance only, the contents of the packing may vary. Please consult our sales representatives for an exact list.