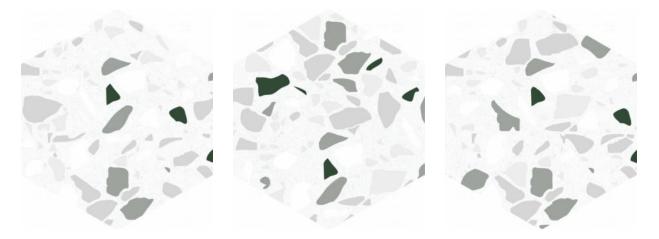

# PRODUCT ALTEA 5.5X6.3" WHITE HEXAGON

Terrazo | 5.5"x6.3"



## **GRAPHIC VARIETY**



#### **ROOM SCENES**





## **TECHNICAL DATA**

FINISH: Matt LOOK: Terrazo CODE: QUAT-WH-1 SIZE: 5.5"x6.3" NAME: Altea 5.5X6.3" White Hexagon SERIES: Altea TYPOLOGY: Porcelain TYPE OF PIECE: Field Tile USE: Floor and Wall

#### PACKING

|           |              | BOX |      |    | PALLET |       |    |
|-----------|--------------|-----|------|----|--------|-------|----|
| Size      | Product type | pcs | sqft | lb | boxes  | sqft  | lb |
| 5.5"x6.3" | Field Tile   | 26  | 4.74 |    | 105    | 497.7 |    |

#### SALES UNIT sqft

**WARNING** The information contained in this packing list is for guidance only, the contents of the packing may vary. Please consult our sales representatives for an exact list.