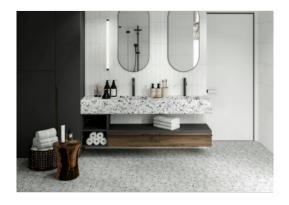

# PRODUCT ALTEA 5.5X6.3" WHITE HEXAGON

Terrazo | 5.5"x6.3"



## **GRAPHIC VARIETY**



#### **ROOM SCENES**





## **TECHNICAL DATA**

FINISH: Matt LOOK: Terrazo CODE: QUAT-WH-1 SIZE: 5.5"x6.3" NAME: Altea 5.5X6.3" White Hexagon SERIES: Altea TYPOLOGY: Porcelain TYPE OF PIECE: Field Tile USE: Floor and Wall

#### PACKING

|           |              | BOX |      |    | PALLET |       |    |
|-----------|--------------|-----|------|----|--------|-------|----|
| Size      | Product type | pcs | sqft | lb | boxes  | sqft  | lb |
| 5.5"x6.3" | Field Tile   | 26  | 4.74 |    | 105    | 497.7 |    |

#### SALES UNIT sqft

**WARNING** The information contained in this packing list is for guidance only, the contents of the packing may vary. Please consult our sales representatives for an exact list.