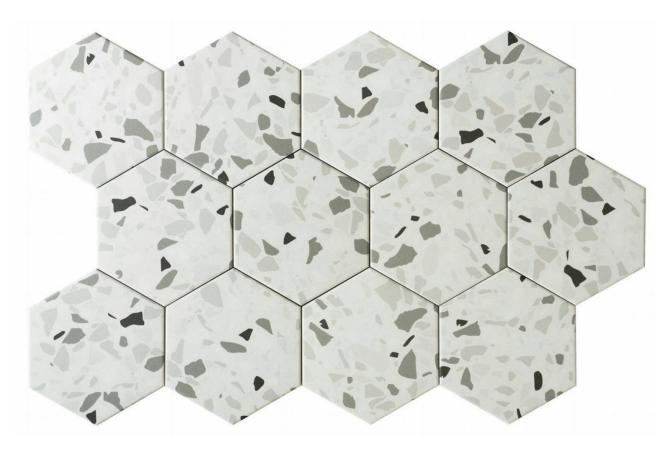

# PRODUCT ALTEA 5.5X6.3" WHITE HEXAGON

Terrazo | 5.5"x6.3"



## **GRAPHIC VARIETY**



#### **ROOM SCENES**





## **TECHNICAL DATA**

FINISH: Matt LOOK: Terrazo CODE: QUAT-WH-1 SIZE: 5.5"x6.3" NAME: Altea 5.5X6.3" White Hexagon SERIES: Altea TYPOLOGY: Porcelain TYPE OF PIECE: Field Tile USE: Floor and Wall

#### PACKING

|           |              | BOX |      |    | PALLET |       |    |
|-----------|--------------|-----|------|----|--------|-------|----|
| Size      | Product type | pcs | sqft | lb | boxes  | sqft  | lb |
| 5.5"x6.3" | Field Tile   | 26  | 4.74 |    | 105    | 497.7 |    |

#### SALES UNIT sqft

**WARNING** The information contained in this packing list is for guidance only, the contents of the packing may vary. Please consult our sales representatives for an exact list.