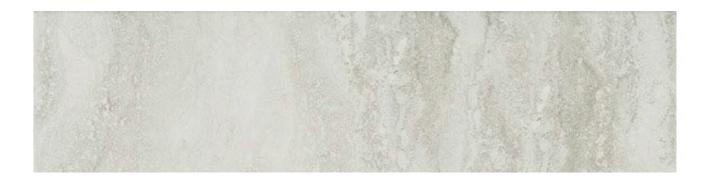

## PRODUCT GRIGIO MATTE 3X12 BULLNOSE

Marble Look | 3"x12"

## **TECHNICAL DATA**

FINISH: Matt LOOK: Marble Look CODE: QUNE-GR-SBMN SIZE: 3"x12" NAME: Grigio Matte 3X12 Bullnose SERIES: Nevada TYPOLOGY: Porcelain TYPE OF PIECE: Bullnose USE: Floor and Wall