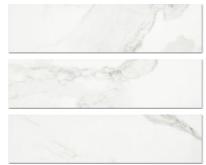

## PRODUCT MATTE 3X12 LOVE BULLNOSE

Marble Look | 3"x12"



## **GRAPHIC VARIETY**







## **TECHNICAL DATA**

FINISH: Matt LOOK: Marble Look CODE: QUAD-LO-SBN

SIZE: 3"x12"

NAME: Matte 3X12 Love Bullnose

SERIES: Ardor

TYPOLOGY: Porcelain TYPE OF PIECE: Bullnose USE: Floor and Wall

## **PACKING**

|        |   |              | BOX |      |    | PALLET |      |      |
|--------|---|--------------|-----|------|----|--------|------|------|
| Size   |   | Product type | pcs | sqft | lb | boxes  | sqft | lb   |
| 3"x12" | _ | Bullnose     | 20  | _    | 22 | 84     |      | 1848 |

**WARNING** The information contained in this packing list is for guidance only, the contents of the packing may vary. Please consult our sales representatives for an exact list.