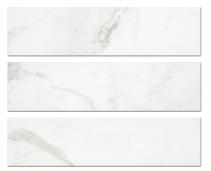

## PRODUCT MATTE 3X12 LOVE BULLNOSE

Marble Look | 3"x12"



## **GRAPHIC VARIETY**







## **TECHNICAL DATA**

FINISH: Matt LOOK: Marble Look CODE: QUAD-LO-SBN

SIZE: 3"x12"

NAME: Matte 3X12 Love Bullnose

SERIES: Ardor

TYPOLOGY: Porcelain TYPE OF PIECE: Bullnose USE: Floor and Wall

## **PACKING**

|        |   |              | BOX |      |    | PALLET |      |      |
|--------|---|--------------|-----|------|----|--------|------|------|
| Size   |   | Product type | pcs | sqft | lb | boxes  | sqft | lb   |
| 3"x12" | _ | Bullnose     | 20  | _    | 22 | 84     |      | 1848 |

**WARNING** The information contained in this packing list is for guidance only, the contents of the packing may vary. Please consult our sales representatives for an exact list.