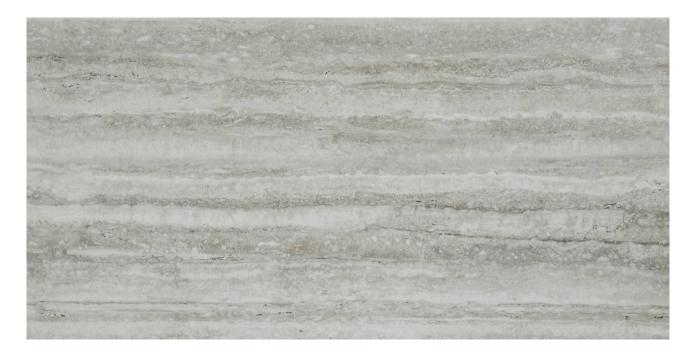

## PRODUCT TREISTE TRAVERTINI HONED 12X24

Marble Look | 12"x24"

## **GRAPHIC VARIETY**

## **TECHNICAL DATA**

FINISH: Matt LOOK: Marble Look CODE: QULX-TR-2H SIZE: 12"x24"

NAME: Treiste Travertini Honed 12X24

SERIES: Luxury

TYPOLOGY: Glazed Porcelain TYPE OF PIECE: Field Tile USE: Floor and Wall