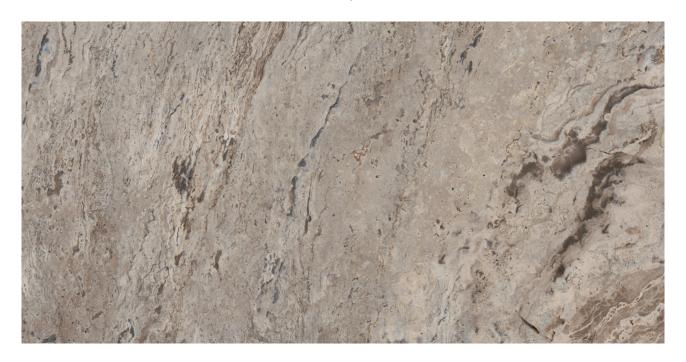

## PRODUCT 12X24F WALNUT

Stone Look | 12"x24"

Carminart

## **TECHNICAL DATA**

FINISH: Satin LOOK: Stone Look CODE: AC69-135 SIZE: 12"x24"

NAME: 12X24F Walnut SERIES: Antico TYPOLOGY: Porcelain TYPE OF PIECE: Field Tile USE: Floor and Wall d Carminart

12X24F WALNUT