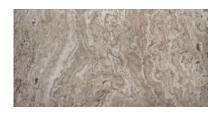

## PRODUCT 12X24F WALNUT

Stone Look | 12"x24"

Carminart

## **TECHNICAL DATA**

FINISH: Satin LOOK: Stone Look CODE: AC69-135 SIZE: 12"x24"

NAME: 12X24F Walnut SERIES: Antico TYPOLOGY: Porcelain TYPE OF PIECE: Field Tile USE: Floor and Wall d Carminart

12X24F WALNUT