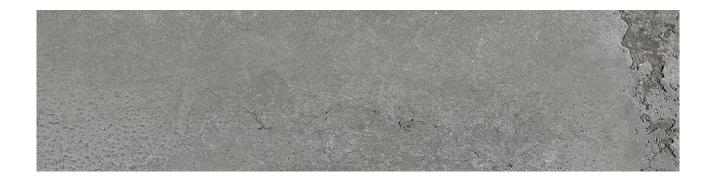

## PRODUCT VERRAZZANO DARK 3X12

Concrete | 3"x12"

## **TECHNICAL DATA**

FINISH: Matt LOOK: Concrete CODE: QUBR-VE-4 SIZE: 3"x12"

NAME: Verrazzano Dark 3x12

SERIES: Bridges TYPOLOGY: Porcelain TYPE OF PIECE: Field Tile USE: Floor and Wall