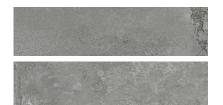

## PRODUCT VERRAZZANO DARK 3X12

Concrete | 3"x12"



## **GRAPHIC VARIETY**







## **TECHNICAL DATA**

FINISH: Matt LOOK: Concrete CODE: QUBR-VE-4 SIZE: 3"x12"

NAME: Verrazzano Dark 3x12

SERIES: Bridges TYPOLOGY: Porcelain TYPE OF PIECE: Field Tile USE: Floor and Wall

## **PACKING**

|        |              | BOX |      |    | PALLET |      |    |
|--------|--------------|-----|------|----|--------|------|----|
| Size   | Product type | pcs | sqft | lb | boxes  | sqft | lb |
| 3"x12" | Field Tile   | 44  | 9.9  |    | 60     | 594  |    |

**WARNING** The information contained in this packing list is for guidance only, the contents of the packing may vary. Please consult our sales representatives for an exact list.