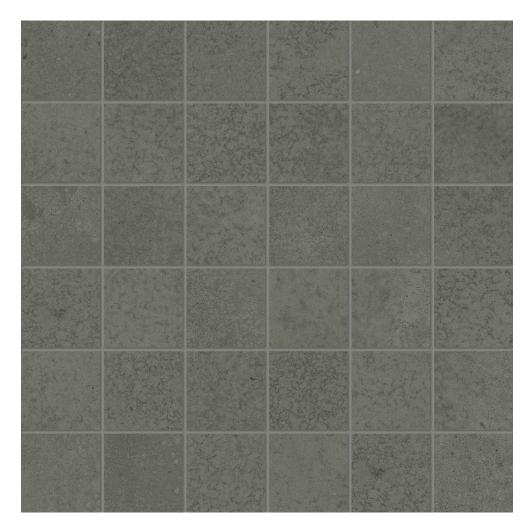

## PRODUCT MADISON 2X2 MOSAIC CARBON MATTE

Cement Look | 12"x12"

## **TECHNICAL DATA**

FINISH: Matte LOOK: Cement Look CODE: QUMS-CA-M SIZE: 12"x12" NAME: Madison 2X2 Mosaic Carbon Matte SERIES: Madison TYPOLOGY: Glazed Porcelain TYPE OF PIECE: Mosaic USE: Floor and Wall