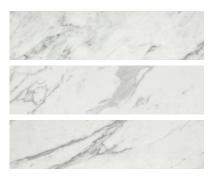

## PRODUCT MILANO STATUARIO HONED 3X12 BULLNOSE

Marble Look | 3"x12"



## **GRAPHIC VARIETY**







## **TECHNICAL DATA**

FINISH: Matt LOOK: Marble Look CODE: QULX-MI-SBH

SIZE: 3"x12"

NAME: Milano Statuario Honed 3X12 Bullnose

**SERIES:** Luxury

TYPOLOGY: Glazed Porcelain TYPE OF PIECE: Bullnose USE: Floor and Wall

## **PACKING**

| l |        |              | BOX |      |    | PALLET |      |    |
|---|--------|--------------|-----|------|----|--------|------|----|
| ı | Size   | Product type | pcs | sqft | lb | boxes  | sqft | lb |
|   | 3"x12" | Bullnose     | 20  |      |    |        |      |    |

**WARNING** The information contained in this packing list is for guidance only, the contents of the packing may vary. Please consult our sales representatives for an exact list.