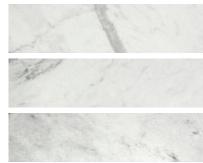

## PRODUCT MILANO STATUARIO HONED 3X12 BULLNOSE

Marble Look | 3"x12"



## **GRAPHIC VARIETY**







## **TECHNICAL DATA**

FINISH: Matt LOOK: Marble Look CODE: QULX-MI-SBH

SIZE: 3"x12"

NAME: Milano Statuario Honed 3X12 Bullnose

**SERIES:** Luxury

TYPOLOGY: Glazed Porcelain TYPE OF PIECE: Bullnose USE: Floor and Wall

## **PACKING**

| l |        |              | BOX |      |    | PALLET |      |    |
|---|--------|--------------|-----|------|----|--------|------|----|
| ı | Size   | Product type | pcs | sqft | lb | boxes  | sqft | lb |
|   | 3"x12" | Bullnose     | 20  |      |    |        |      |    |

**WARNING** The information contained in this packing list is for guidance only, the contents of the packing may vary. Please consult our sales representatives for an exact list.