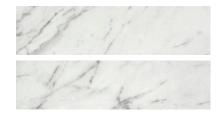

## PRODUCT MILANO STATUARIO HONED 3X12 BULLNOSE

Marble Look | 3"x12"



## **GRAPHIC VARIETY**







## **TECHNICAL DATA**

FINISH: Matt LOOK: Marble Look CODE: QULX-MI-SBH

SIZE: 3"x12"

NAME: Milano Statuario Honed 3X12 Bullnose

**SERIES:** Luxury

TYPOLOGY: Glazed Porcelain TYPE OF PIECE: Bullnose USE: Floor and Wall

## **PACKING**

| l |        |              | BOX |      |    | PALLET |      |    |
|---|--------|--------------|-----|------|----|--------|------|----|
| ı | Size   | Product type | pcs | sqft | lb | boxes  | sqft | lb |
|   | 3"x12" | Bullnose     | 20  |      |    |        |      |    |

**WARNING** The information contained in this packing list is for guidance only, the contents of the packing may vary. Please consult our sales representatives for an exact list.