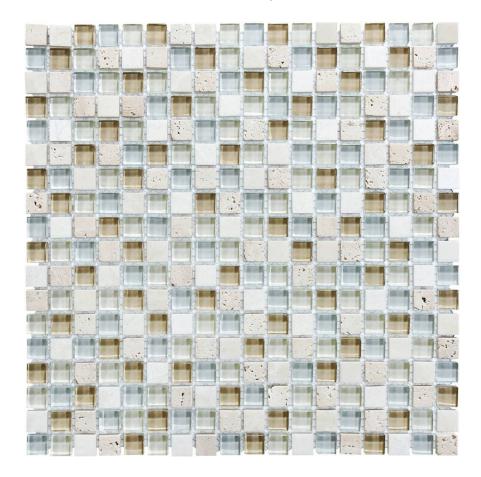

## PRODUCT 5/8X5/8 SPA MOSAIC

Multi-Look Mosaics | 12"x12"

## **TECHNICAL DATA**

FINISH: Matt

LOOK: Multi-Look Mosaics

CODE: AC35-001 SIZE: 12"x12"

NAME: 5/8X5/8 Spa Mosaic

**NOTES:** Number Of Rows Per Sheet = 18

SERIES: Bliss

TYPOLOGY: Mixed Materials TYPE OF PIECE: Mosaic USE: Floor and Wall