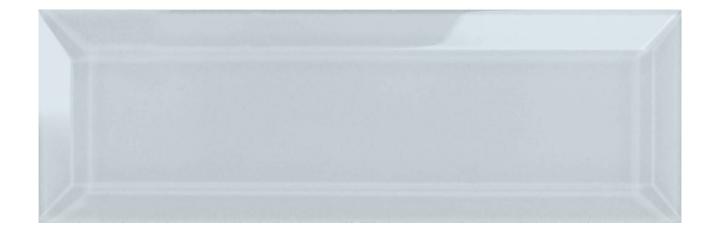

## PRODUCT SKYLIGHT BEVELED 3X9

Glass | 3"x9"

## **TECHNICAL DATA**

FINISH: Gloss LOOK: Glass CODE: AC38-025 SIZE: 3"x9"

NAME: Skylight Beveled 3X9 SERIES: Bliss Element TYPOLOGY: Glass TYPE OF PIECE: Field Tile

USE: Wall only