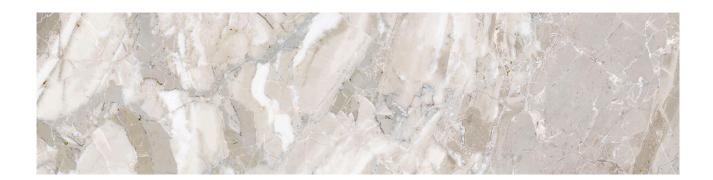

## PRODUCT DYNASTY WHITE 3X12 BULLNOSE

Marble Look | 3"x12"

## **TECHNICAL DATA**

FINISH: Matte LOOK: Marble Look CODE: QUDY-WH-SB

SIZE: 3"x12"

NAME: Dynasty White 3X12 Bullnose

SERIES: Dynasty TYPOLOGY: Porcelain TYPE OF PIECE: Bullnose USE: Floor and Wall