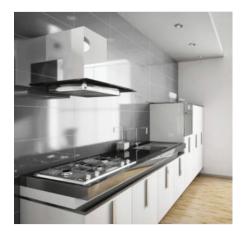

## PRODUCT POLISHED TOKYO 12X24

Mono-color | 12"x24"



## **ROOM SCENES**



## **TECHNICAL DATA**

FINISH: Polish LOOK: Mono-color CODE: QUHI-TK-2PN SIZE: 12"x24"

NAME: Polished Tokyo 12X24

SERIES: High Rise TYPOLOGY: Porcelain TYPE OF PIECE: Field Tile USE: Floor and Wall

## **PACKING**

| _       |              | BOX |      |       | PALLET |      |      |
|---------|--------------|-----|------|-------|--------|------|------|
| Size    | Product type | pcs | sqft | lb    | boxes  | sqft | lb   |
| 12"x24" | Field Tile   | 8   | 15.5 | 65.59 | 32     | 496  | 2099 |

**WARNING** The information contained in this packing list is for guidance only, the contents of the packing may vary. Please consult our sales representatives for an exact list.