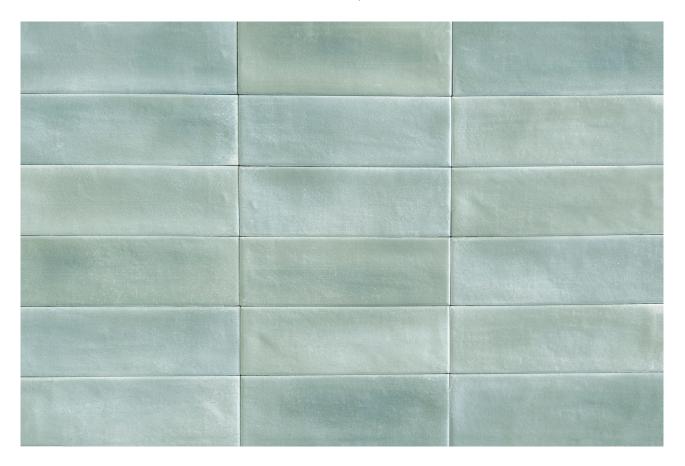

## PRODUCT ARUBA TEA MATT 2X6

Subway Tile | 2"x6"

## **TECHNICAL DATA**

FINISH: Matt LOOK: Subway Tile CODE: QUAU-TE-1M SIZE: 2"x6" NAME: Aruba Tea Matt 2x6 SERIES: Aruba TYPOLOGY: Porcelain TYPE OF PIECE: Field Tile USE: Floor and Wall