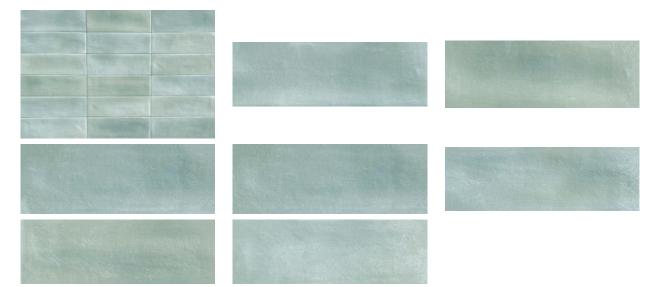

## **GRAPHIC VARIETY**

## **TECHNICAL DATA**

FINISH: Matt LOOK: Subway Tile CODE: QUAU-TE-1M SIZE: 2"x6" NAME: Aruba Tea Matt 2x6 SERIES: Aruba TYPOLOGY: Porcelain TYPE OF PIECE: Field Tile USE: Floor and Wall