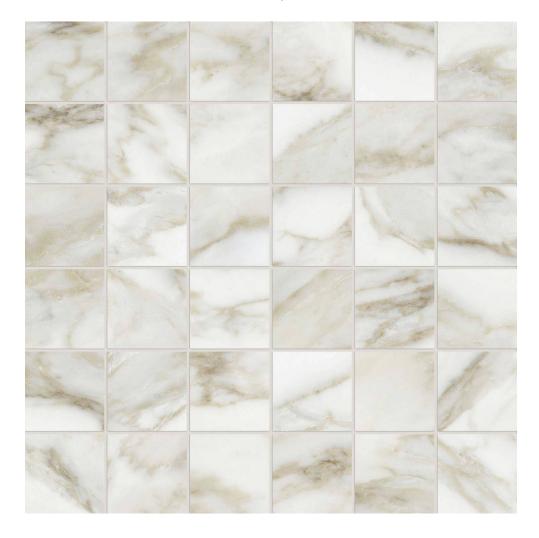

## PRODUCT AMALFI CALACATTA HONED 2X2 MOSAIC

Marble Look | 12"x12"

## **TECHNICAL DATA**

FINISH: Matt LOOK: Marble Look CODE: QULX-AM-M3H

SIZE: 12"x12"

NAME: Amalfi Calacatta Honed 2X2 Mosaic

**SERIES:** Luxury

TYPOLOGY: Glazed Porcelain TYPE OF PIECE: Mosaic USE: Floor and Wall