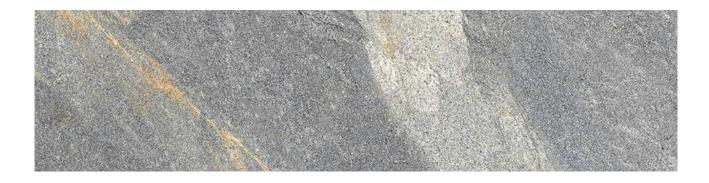

## PRODUCT CAPRI GREY 3X12 SB

Stone Look | 3"x12"

Carminart

## **GRAPHIC VARIETY**