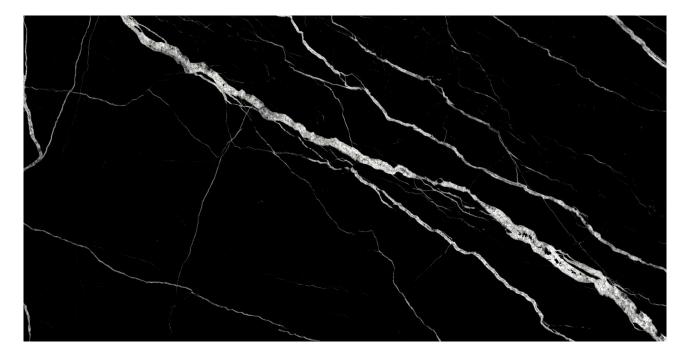

## PRODUCT TREASURE MIDNIGHT NERO 12X24 POLISHED

Marble Look | 12"x24"

## **TECHNICAL DATA**

FINISH: Matte LOOK: Marble Look CODE: QUTS-MI-1 SIZE: 12"x24" NAME: Treasure Midnight Nero 12x24 Polished SERIES: Treasure TYPOLOGY: Porcelain TYPE OF PIECE: Field Tile USE: Floor and Wall