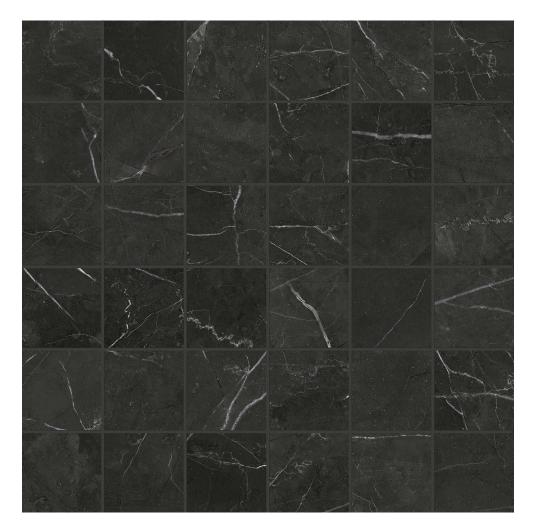

## PRODUCT TIVOLI NERO HONED 2X2 MOSAIC

Marble Look | 12"x12"

## **TECHNICAL DATA**

FINISH: Matt LOOK: Marble Look CODE: QULX-TI-M3H SIZE: 12"x12" NAME: Tivoli Nero Honed 2X2 Mosaic SERIES: Luxury TYPOLOGY: Glazed Porcelain TYPE OF PIECE: Mosaic USE: Floor and Wall