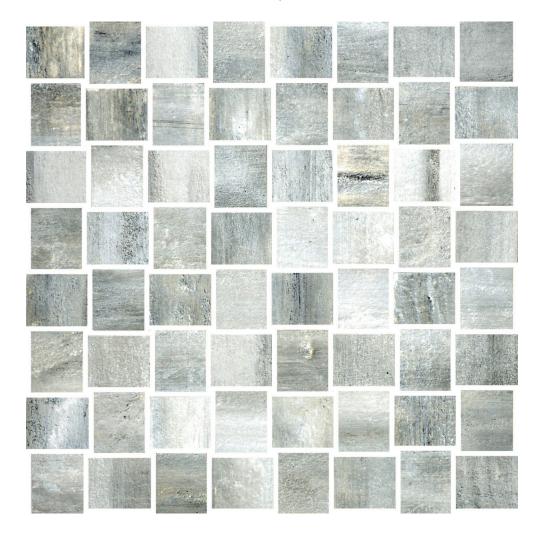

## PRODUCT AQUARIUS AZZURRO 12X12 MOSAIC

Stone Look | 12"x12"

## **GRAPHIC VARIETY**

## **TECHNICAL DATA**

FINISH: Matt LOOK: Stone Look CODE: QUIN-AQ-M SIZE: 12"x12"

NAME: Aquarius Azzurro 12X12 Mosaic

SERIES: Infinity TYPOLOGY: Porcelain TYPE OF PIECE: Mosaic USE: Floor and Wall