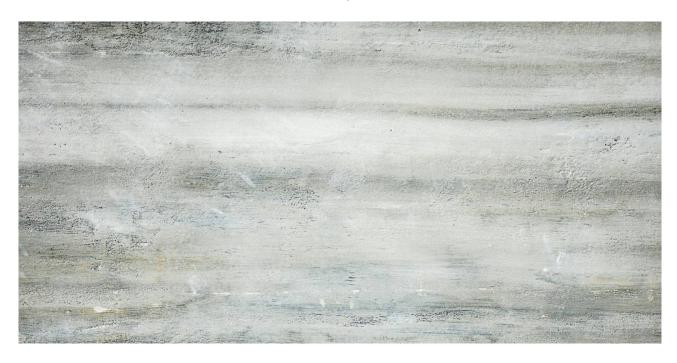

## PRODUCT AQUARIUS AZZURRO 12X24

Stone Look | 12"x24"

## **TECHNICAL DATA**

FINISH: Matt LOOK: Stone Look CODE: QUIN-AQ-1 SIZE: 12"x24"

NAME: Aquarius Azzurro 12X24

SERIES: Infinity TYPOLOGY: Porcelain TYPE OF PIECE: Field Tile USE: Floor and Wall