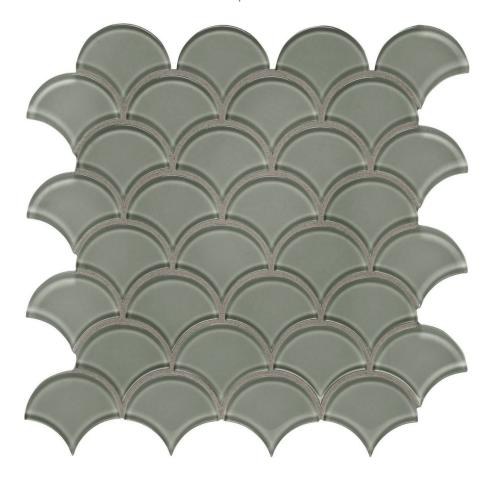

## PRODUCT SMOKE SCALLOP MOSAIC

Glass | 12"x12"

## **TECHNICAL DATA**

FINISH: Gloss LOOK: Glass CODE: AC35-108 SIZE: 12"x12"

NAME: Smoke Scallop Mosaic SERIES: Bliss Element

TYPE OF PIECE: Mosaic

USE: Wall only