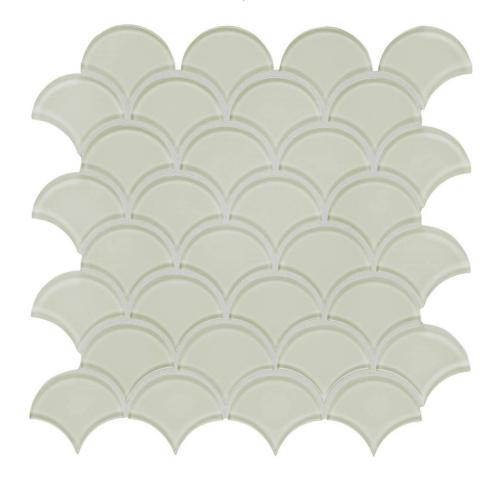

## PRODUCT SAND SCALLOP MOSAIC

Glass | 12"x12"

## **TECHNICAL DATA**

FINISH: Gloss LOOK: Glass CODE: AC35-110 SIZE: 12"x12"

NAME: Sand Scallop Mosaic SERIES: Bliss Element TYPE OF PIECE: Mosaic

USE: Wall only