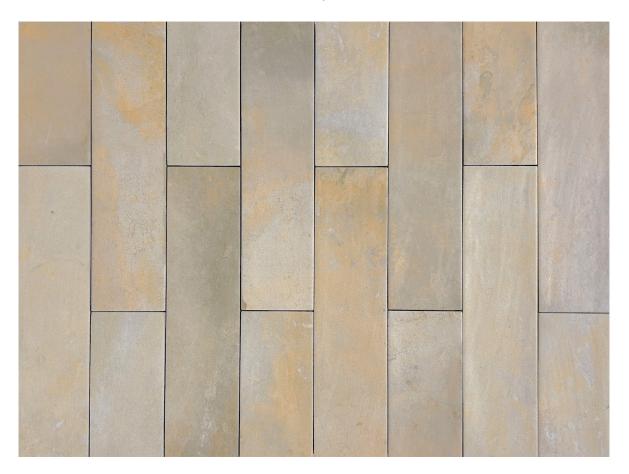

# PRODUCT DOMINICA MEDIUM 3X11

Terracotta | 3"x11"



## **GRAPHIC VARIETY**



#### **ROOM SCENES**



### **TECHNICAL DATA**

FINISH: Matt LOOK: Terracotta CODE: QUDO-ME-1 SIZE: 3"x11" NAME: Dominica Medium 3x11 SERIES: Dominica TYPOLOGY: Porcelain TYPE OF PIECE: Field Tile USE: Floor and Wall

## PACKING

|        |              | BOX |      |    | PALLET |      |    |
|--------|--------------|-----|------|----|--------|------|----|
| Size   | Product type | pcs | sqft | lb | boxes  | sqft | lb |
| 3"x11" |              |     |      |    |        |      |    |

**WARNING** The information contained in this packing list is for guidance only, the contents of the packing may vary. Please consult our sales representatives for an exact list.