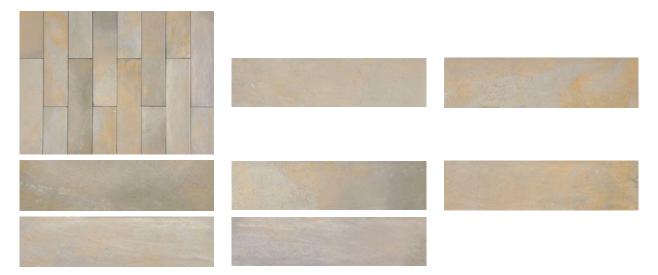

# PRODUCT DOMINICA MEDIUM 3X11

Terracotta | 3"x11"



## **GRAPHIC VARIETY**



#### **ROOM SCENES**



### **TECHNICAL DATA**

FINISH: Matt LOOK: Terracotta CODE: QUDO-ME-1 SIZE: 3"x11" NAME: Dominica Medium 3x11 SERIES: Dominica TYPOLOGY: Porcelain TYPE OF PIECE: Field Tile USE: Floor and Wall

## PACKING

|        |              | BOX |      |    | PALLET |      |    |
|--------|--------------|-----|------|----|--------|------|----|
| Size   | Product type | pcs | sqft | lb | boxes  | sqft | lb |
| 3"x11" |              |     |      |    |        |      |    |

**WARNING** The information contained in this packing list is for guidance only, the contents of the packing may vary. Please consult our sales representatives for an exact list.