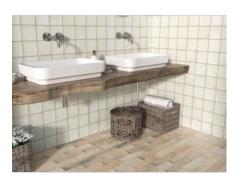

# PRODUCT DOMINICA MEDIUM 3X11

Terracotta | 3"x11"



## **GRAPHIC VARIETY**



#### **ROOM SCENES**



### **TECHNICAL DATA**

FINISH: Matt LOOK: Terracotta CODE: QUDO-ME-1 SIZE: 3"x11" NAME: Dominica Medium 3x11 SERIES: Dominica TYPOLOGY: Porcelain TYPE OF PIECE: Field Tile USE: Floor and Wall

## PACKING

|        |              | BOX |      |    | PALLET |      |    |
|--------|--------------|-----|------|----|--------|------|----|
| Size   | Product type | pcs | sqft | lb | boxes  | sqft | lb |
| 3"x11" |              |     |      |    |        |      |    |

**WARNING** The information contained in this packing list is for guidance only, the contents of the packing may vary. Please consult our sales representatives for an exact list.