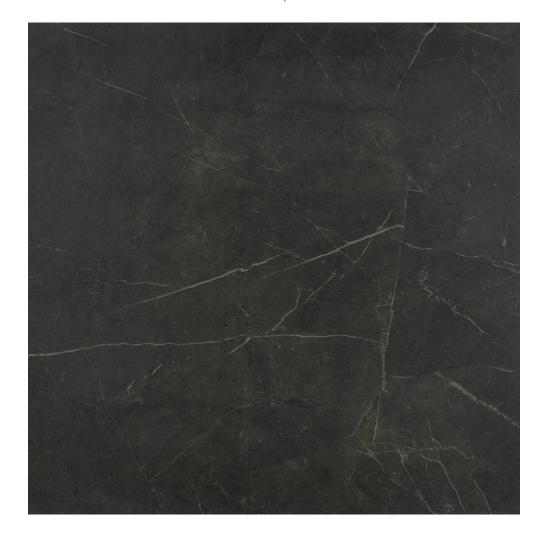

## PRODUCT TIVOLI NERO POLISHED 24X24

Marble Look | 24"x24"

## **TECHNICAL DATA**

FINISH: Polish LOOK: Marble Look CODE: QULX-TI-3P SIZE: 24"x24"

NAME: Tivoli Nero Polished 24X24

**SERIES:** Luxury

TYPOLOGY: Glazed Porcelain TYPE OF PIECE: Field Tile USE: Floor and Wall