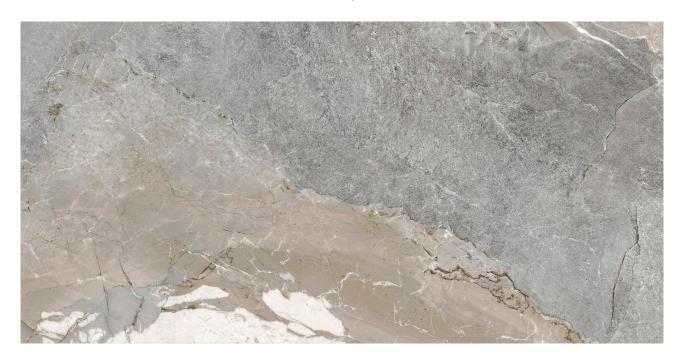

## PRODUCT DYNASTY GREY 12X24

Marble Look | 12"x24"

Carminart

## **TECHNICAL DATA**

FINISH: Matte LOOK: Marble Look CODE: QUDY-GR-1 SIZE: 12"x24"

NAME: Dynasty Grey 12X24

SERIES: Dynasty TYPOLOGY: Porcelain TYPE OF PIECE: Field Tile USE: Floor and Wall G Carminart

**DYNASTY GREY 12X24** 