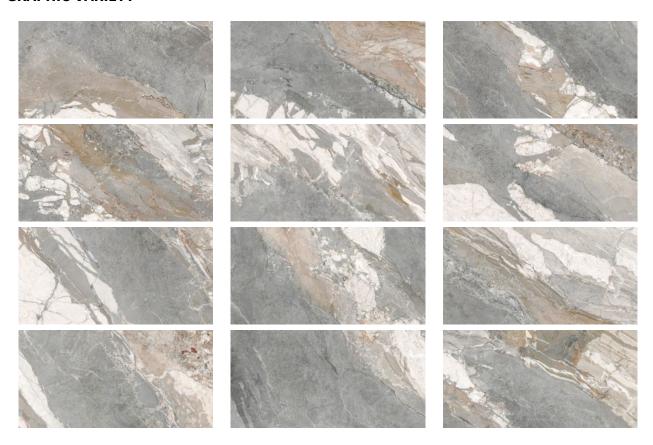

## PRODUCT DYNASTY GREY 12X24

Marble Look | 12"x24"



Carminart

## **GRAPHIC VARIETY**



d Carminart

## **TECHNICAL DATA**

FINISH: Matte LOOK: Marble Look CODE: QUDY-GR-1 SIZE: 12"x24"

NAME: Dynasty Grey 12X24

SERIES: Dynasty TYPOLOGY: Porcelain TYPE OF PIECE: Field Tile USE: Floor and Wall G Carminart

**DYNASTY GREY 12X24** 

## **PACKING**

|         |              | BOX |       |    | PALLET |        |    |
|---------|--------------|-----|-------|----|--------|--------|----|
| Size    | Product type | pcs | sqft  | lb | boxes  | sqft   | lb |
| 12"x24" | Field Tile   | 7   | 13.56 |    | 48     | 650.88 |    |

**WARNING** The information contained in this packing list is for guidance only, the contents of the packing may vary. Please consult our sales representatives for an exact list.