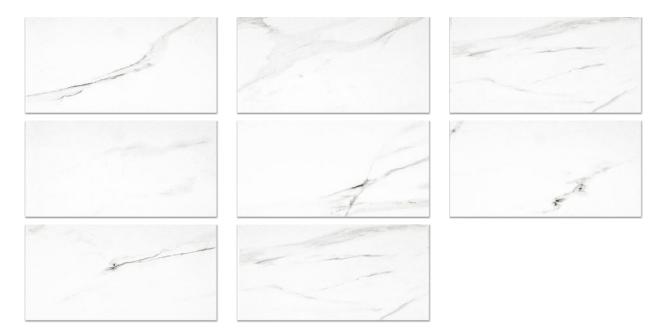

## PRODUCT POLISHED INFATUATION 12X24

Marble Look | 12"x24"



## **GRAPHIC VARIETY**



## **TECHNICAL DATA**

FINISH: Polish LOOK: Marble Look CODE: QUAD-IF-2PN SIZE: 12"x24"

NAME: Polished Infatuation 12X24

SERIES: Ardor

TYPOLOGY: Porcelain TYPE OF PIECE: Field Tile USE: Floor and Wall

## **PACKING**

|         |              | BOX |      |       | PALLET |      |         |
|---------|--------------|-----|------|-------|--------|------|---------|
| Size    | Product type | pcs | sqft | lb    | boxes  | sqft | lb      |
| 12"x24" | Field Tile   | 8   | 15.5 | 71.32 | 28     | 434  | 1996.96 |

**WARNING** The information contained in this packing list is for guidance only, the contents of the packing may vary. Please consult our sales representatives for an exact list.