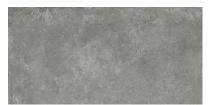

## PRODUCT VERRAZZANO DARK 12X24

Concrete | 12"x24"

## **GRAPHIC VARIETY**

## **TECHNICAL DATA**

FINISH: Matt LOOK: Concrete CODE: QUBR-VE-1 SIZE: 12"x24"

NAME: Verrazzano Dark 12X24

SERIES: Bridges TYPOLOGY: Porcelain TYPE OF PIECE: Field Tile USE: Floor and Wall