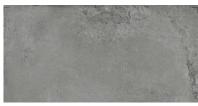

## PRODUCT VERRAZZANO DARK 12X24

Concrete | 12"x24"

## **GRAPHIC VARIETY**

## **TECHNICAL DATA**

FINISH: Matt LOOK: Concrete CODE: QUBR-VE-1 SIZE: 12"x24"

NAME: Verrazzano Dark 12X24

SERIES: Bridges TYPOLOGY: Porcelain TYPE OF PIECE: Field Tile USE: Floor and Wall