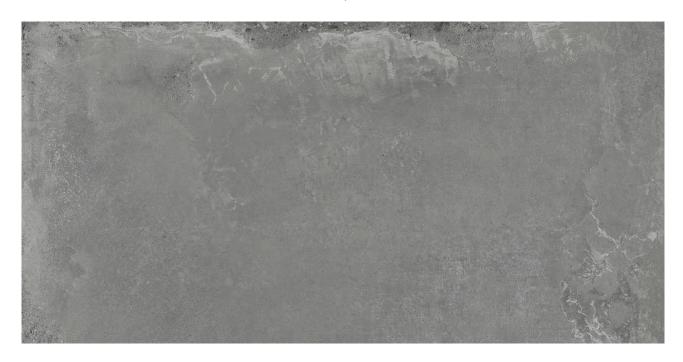

## PRODUCT VERRAZZANO DARK 12X24

Concrete | 12"x24"

## **GRAPHIC VARIETY**

## **TECHNICAL DATA**

FINISH: Matt LOOK: Concrete CODE: QUBR-VE-1 SIZE: 12"x24"

NAME: Verrazzano Dark 12X24

SERIES: Bridges TYPOLOGY: Porcelain TYPE OF PIECE: Field Tile USE: Floor and Wall