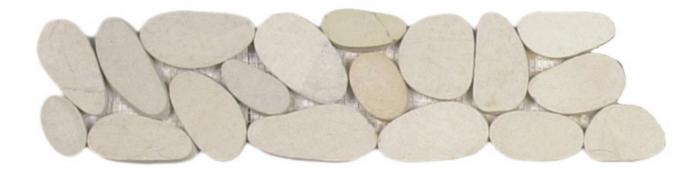

## PRODUCT WHITE XL SLICED MATTE PEBBLE INTERLOCKING BORDER

Multi-Look Mosaics | 4"x12"

## **TECHNICAL DATA**

FINISH: Matt

LOOK: Multi-Look Mosaics CODE: RVCHAWG020B

SIZE: 4"x12"

NAME: White XI Sliced Matte Pebble Interlocking Border

SERIES: Chelsea Collection TYPOLOGY: Natural Stone TYPE OF PIECE: Trim USE: Floor and Wall