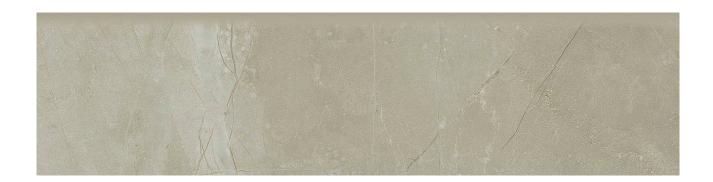

## PRODUCT 3X12 PULPIS GREY BULLNOSE

Marble Look | 3"x12"

## **TECHNICAL DATA**

FINISH: Matt LOOK: Marble Look CODE: AC63-362 SIZE: 3"x12"

NAME: 3X12 Pulpis Grey Bullnose

SERIES: Classic TYPOLOGY: Porcelain TYPE OF PIECE: Bullnose USE: Floor and Wall