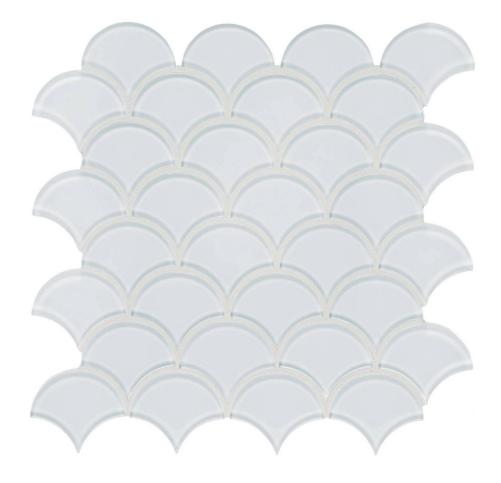

## PRODUCT ICE SCALLOP MOSAIC

Glass | 12"x12"

## **TECHNICAL DATA**

FINISH: Gloss LOOK: Glass CODE: AC35-106 SIZE: 12"x12"

NAME: Ice Scallop Mosaic SERIES: Bliss Element TYPE OF PIECE: Mosaic

USE: Wall only

G Carminart

**ICE SCALLOP MOSAIC** 