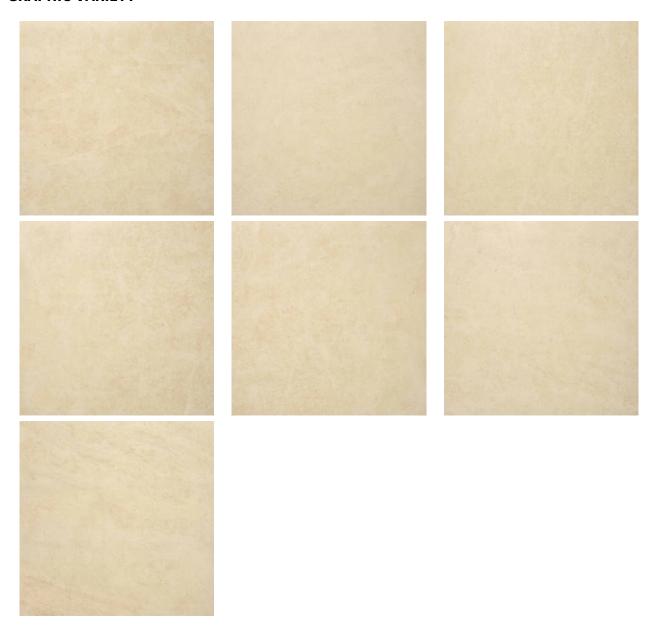

## **GRAPHIC VARIETY**

## **TECHNICAL DATA**

FINISH: Polish LOOK: Marble Look CODE: QUAD-AF-3PN

SIZE: 24"x24"

NAME: Polished Affection 24X24

SERIES: Ardor

TYPOLOGY: Porcelain TYPE OF PIECE: Field Tile USE: Floor and Wall