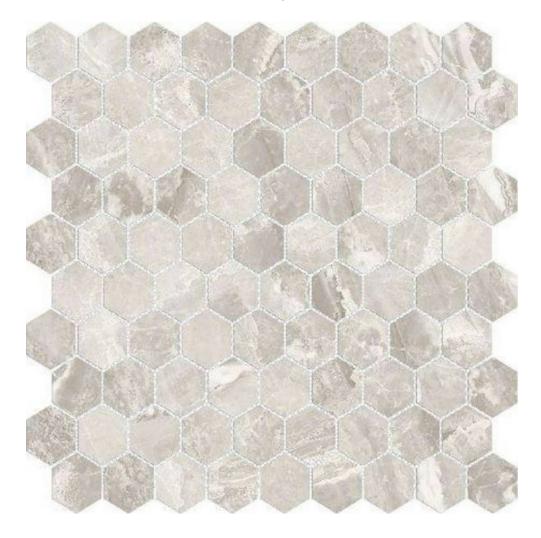

## PRODUCT POLISHED 1\" INSPIRATION HEX MOSAIC

Marble Look | 12"x12"

## **TECHNICAL DATA**

FINISH: Polish LOOK: Marble Look CODE: QUAD-IN-M2PN

SIZE: 12"x12"

NAME: Polished 1" Inspiration Hex Mosaic

SERIES: Ardor

TYPOLOGY: Porcelain TYPE OF PIECE: Mosaic USE: Floor and Wall