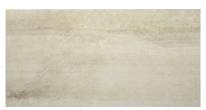

## PRODUCT 12X24 SAND

Marble Look | 12"x24"



## **GRAPHIC VARIETY**











## **TECHNICAL DATA**

FINISH: Matt

LOOK: Marble Look CODE: AC69-192 SIZE: 12"x24" NAME: 12X24 Sand SERIES: Evolution TYPOLOGY: Porcelain TYPE OF PIECE: Field Tile USE: Floor and Wall G Carminart

**12X24 SAND** 

## **PACKING**

|         |              | BOX |      |    | PALLET |      |    |
|---------|--------------|-----|------|----|--------|------|----|
| Size    | Product type | pcs | sqft | lb | boxes  | sqft | lb |
| 12"x24" | Field Tile   | 8   | 16   |    | 32     | 512  |    |

**WARNING** The information contained in this packing list is for guidance only, the contents of the packing may vary. Please consult our sales representatives for an exact list.