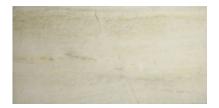

## PRODUCT 12X24 SAND

Marble Look | 12"x24"

## **TECHNICAL DATA**

FINISH: Matt

LOOK: Marble Look CODE: AC69-192 SIZE: 12"x24" NAME: 12X24 Sand SERIES: Evolution TYPOLOGY: Porcelain TYPE OF PIECE: Field Tile USE: Floor and Wall G Carminart

**12X24 SAND** 