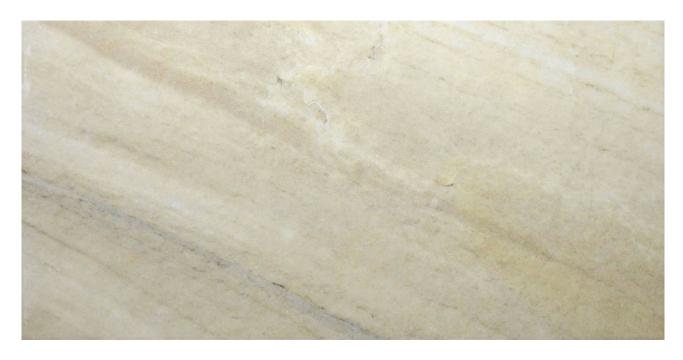

## PRODUCT 12X24 SAND

Marble Look | 12"x24"

## **TECHNICAL DATA**

FINISH: Matt

LOOK: Marble Look CODE: AC69-192 SIZE: 12"x24" NAME: 12X24 Sand SERIES: Evolution TYPOLOGY: Porcelain TYPE OF PIECE: Field Tile USE: Floor and Wall G Carminart

**12X24 SAND** 