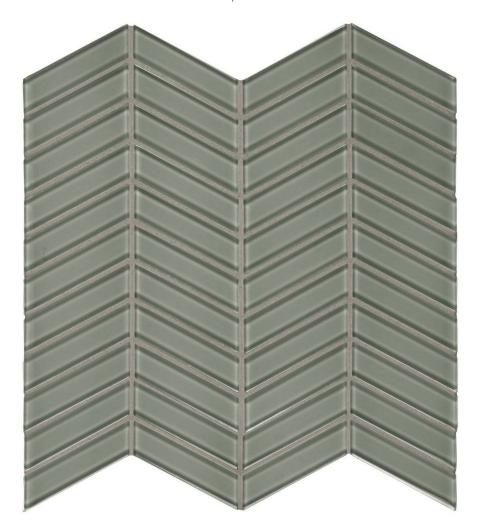

## PRODUCT SMOKE CHEVRON MOSAIC

Glass | 12"x12"

## **TECHNICAL DATA**

FINISH: Gloss LOOK: Glass CODE: AC35-124 SIZE: 12"x12"

NAME: Smoke Chevron Mosaic

SERIES: Bliss Element TYPE OF PIECE: Mosaic

USE: Wall only