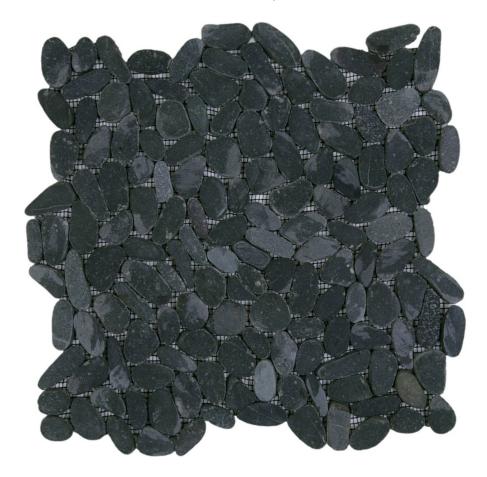

## PRODUCT BLACK SLICED MATTE PEBBLE INTERLOCKING MOSAIC

Multi-Look Mosaics | 12"x12"

## **TECHNICAL DATA**

FINISH: Matt

LOOK: Multi-Look Mosaics CODE: RVCHAWG015

SIZE: 12"x12"

NAME: Black Sliced Matte Pebble Interlocking Mosaic

SERIES: Chelsea Collection TYPOLOGY: Natural Stone TYPE OF PIECE: Mosaic USE: Floor and Wall