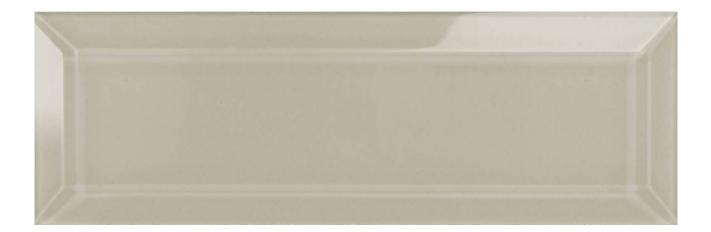

## PRODUCT EARTH BEVELED 3X9

Glass | 3"x9"

## **TECHNICAL DATA**

FINISH: Gloss LOOK: Glass CODE: AC38-021 SIZE: 3"x9" NAME: Earth Beveled 3X9 SERIES: Bliss Element TYPOLOGY: Glass TYPE OF PIECE: Field Tile USE: Wall only