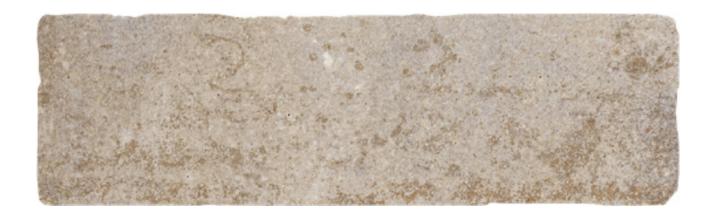

## PRODUCT FIELD TILE 2.875" X 9.75" CINNAMON

Brick Look | 2.88"x9.75"

## **TECHNICAL DATA**

FINISH: Matte LOOK: Brick Look CODE: RVHA002

**DESCRIPTION:** This brick field tile features durable European porcelain with a rustic and traditional brick-like appearance. This brick is inspired by the classic look of exposed brick with a new-age twist for a modern industrial design. These bricks offer versatility and practicality as they can be used in both interior and exterior spaces as well as in showers. Additionally, these bricks can be laid out in an array of patterns including stacked, offset, and herringbone.

SIZE: 2.88"x9.75"

NAME: Field Tile 2.875" X 9.75" Cinnamon

SERIES: Hampton Collection TYPOLOGY: Porcelain TYPE OF PIECE: Field Tile USE: Floor and Wall