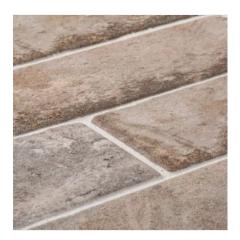

## **TECHNICAL DATA**

FINISH: Matte LOOK: Brick Look CODE: RVHA002

**DESCRIPTION:** This brick field tile features durable European porcelain with a rustic and traditional brick-like appearance. This brick is inspired by the classic look of exposed brick with a new-age twist for a modern industrial design. These bricks offer versatility and practicality as they can be used in both interior and exterior spaces as well as in showers. Additionally, these bricks can be laid out in an array of patterns including stacked, offset, and herringbone.