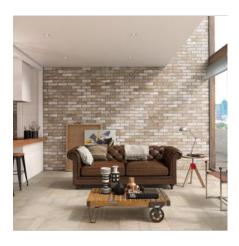

## **ROOM SCENES**

## **TECHNICAL DATA**

FINISH: Matte LOOK: Brick Look CODE: RVHA002

**DESCRIPTION:** This brick field tile features durable European porcelain with a rustic and traditional brick-like appearance. This brick is inspired by the classic look of exposed brick with a new-age twist for a modern industrial design. These bricks offer versatility and practicality as they can be used in both interior and exterior spaces as well as in showers. Additionally, these bricks can be laid out in an array of patterns including stacked, offset, and herringbone.