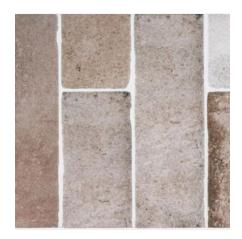

## **TECHNICAL DATA**

FINISH: Matte LOOK: Brick Look CODE: RVHA002

**DESCRIPTION:** This brick field tile features durable European porcelain with a rustic and traditional brick-like appearance. This brick is inspired by the classic look of exposed brick with a new-age twist for a modern industrial design. These bricks offer versatility and practicality as they can be used in both interior and exterior spaces as well as in showers. Additionally, these bricks can be laid out in an array of patterns including stacked, offset, and herringbone.