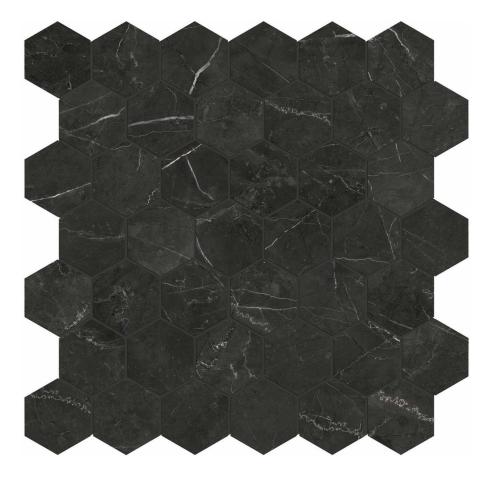

## PRODUCT TIVOLI NERO POLISHED 2

Marble Look | 12"x13"

## **GRAPHIC VARIETY**

## **TECHNICAL DATA**

FINISH: Polish LOOK: Marble Look CODE: QULX-TI-M2P SIZE: 12"x13" NAME: Tivoli Nero Polished 2 SERIES: Luxury TYPOLOGY: Glazed Porcelain TYPE OF PIECE: Mosaic USE: Floor and Wall