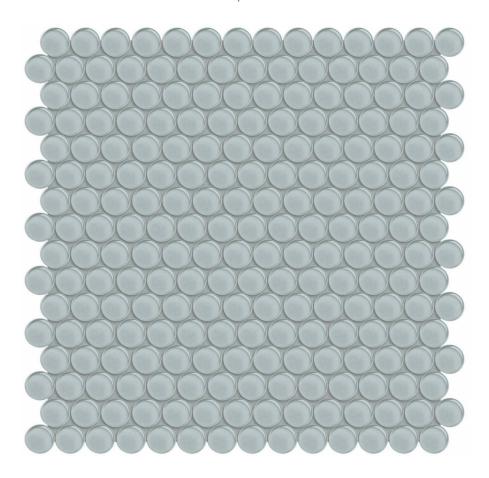

## PRODUCT CLOUD PENNY ROUND MOSAIC

Glass | 12"x12"

## **TECHNICAL DATA**

FINISH: Gloss LOOK: Glass CODE: AC35-103 SIZE: 12"x12"

NAME: Cloud Penny Round Mosaic

SERIES: Bliss Element TYPE OF PIECE: Mosaic

USE: Wall only