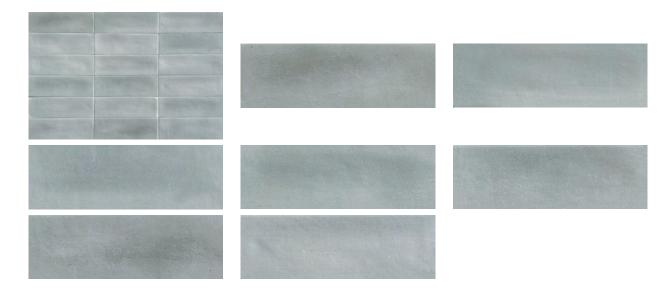

# PRODUCT ARUBA STEEL MATT 2X6

Subway Tile | 2"x6"



## **GRAPHIC VARIETY**



## **ROOM SCENES**







#### **TECHNICAL DATA**

FINISH: Matt LOOK: Subway Tile CODE: QUAU-ST-1M

SIZE: 2"x6"

NAME: Aruba Steel Matt 2x6

SERIES: Aruba TYPOLOGY: Porcelain TYPE OF PIECE: Field Tile USE: Floor and Wall d Carminart

**ARUBA STEEL MATT 2X6** 

#### **PACKING**

|       |              | BOX |      |    | PALLET |      |    |
|-------|--------------|-----|------|----|--------|------|----|
| Size  | Product type | pcs | sqft | lb | boxes  | sqft | lb |
| 2"x6" |              |     |      |    |        |      |    |

**WARNING** The information contained in this packing list is for guidance only, the contents of the packing may vary. Please consult our sales representatives for an exact list.