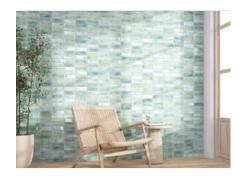

# PRODUCT ARUBA STEEL MATT 2X6

Subway Tile | 2"x6"



## **GRAPHIC VARIETY**



## **ROOM SCENES**







#### **TECHNICAL DATA**

FINISH: Matt LOOK: Subway Tile CODE: QUAU-ST-1M

SIZE: 2"x6"

NAME: Aruba Steel Matt 2x6

SERIES: Aruba TYPOLOGY: Porcelain TYPE OF PIECE: Field Tile USE: Floor and Wall d Carminart

**ARUBA STEEL MATT 2X6** 

#### **PACKING**

|       |              | BOX |      |    | PALLET |      |    |
|-------|--------------|-----|------|----|--------|------|----|
| Size  | Product type | pcs | sqft | lb | boxes  | sqft | lb |
| 2"x6" |              |     |      |    |        |      |    |

**WARNING** The information contained in this packing list is for guidance only, the contents of the packing may vary. Please consult our sales representatives for an exact list.