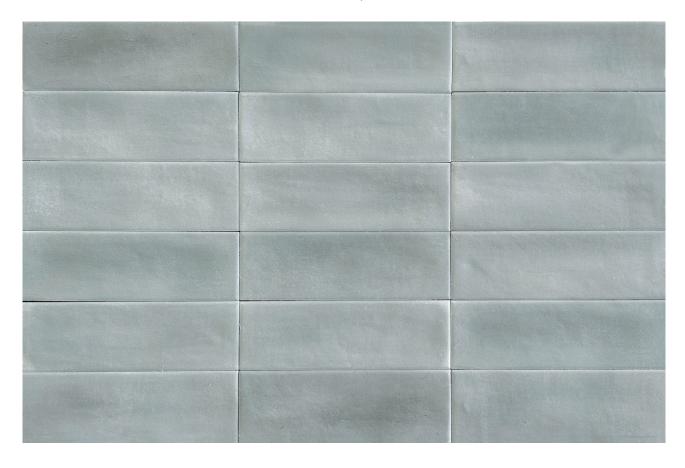

# PRODUCT ARUBA STEEL MATT 2X6

Subway Tile | 2"x6"

#### **TECHNICAL DATA**

FINISH: Matt LOOK: Subway Tile CODE: QUAU-ST-1M

SIZE: 2"x6"

NAME: Aruba Steel Matt 2x6

SERIES: Aruba TYPOLOGY: Porcelain TYPE OF PIECE: Field Tile USE: Floor and Wall d Carminart

**ARUBA STEEL MATT 2X6** 