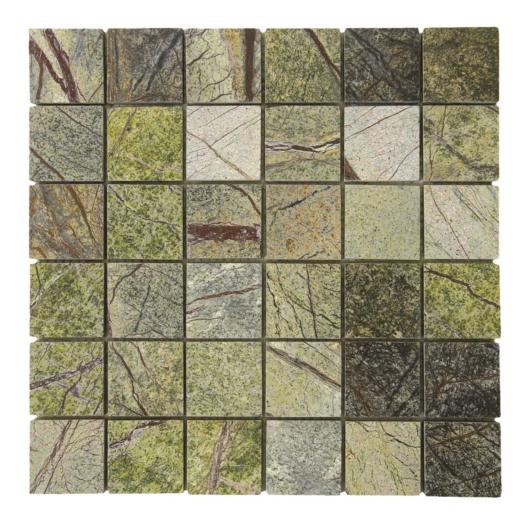

## PRODUCT FOREST GREEN POLISHED MARBLE MOSAIC

Multi-Look Mosaics | 12"x12"

## **TECHNICAL DATA**

FINISH: Polish

LOOK: Multi-Look Mosaics CODE: RVCHAWM010

SIZE: 12"x12"

NAME: Forest Green Polished Marble Mosaic

SERIES: Chelsea Collection TYPOLOGY: Natural Stone TYPE OF PIECE: Mosaic USE: Floor and Wall