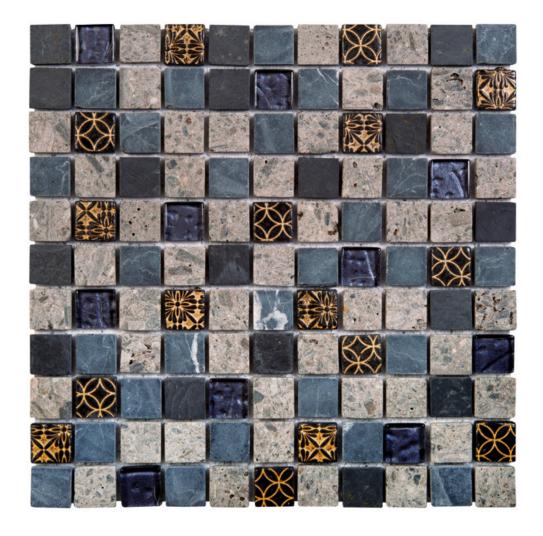

## PRODUCT GREY/BLUE GLASS MIX MARBLE MOSAIC 1

Multi-Look Mosaics | 12"x12"

## **TECHNICAL DATA**

LOOK: Multi-Look Mosaics CODE: RVCHAWM029

SIZE: 12"x12"

NAME: Grey/Blue Glass Mix Marble Mosaic 1

SERIES: Chelsea Collection TYPOLOGY: Natural Stone TYPE OF PIECE: Mosaic USE: Floor and Wall