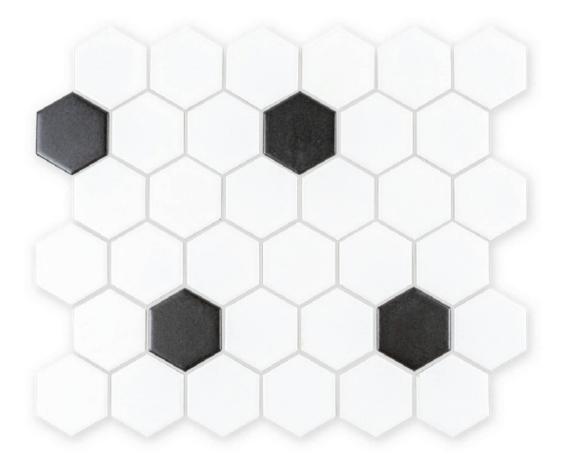

## PRODUCT ANEMONE MOSAIC

Multi-Look Mosaics | 10.75"x12.38"

## **TECHNICAL DATA**

LOOK: Multi-Look Mosaics CODE: RVHA004 SIZE: 10.75"x12.38" NAME: Anemone Mosaic SERIES: Hampton Collection TYPOLOGY: Porcelain TYPE OF PIECE: Mosaic USE: Floor and Wall