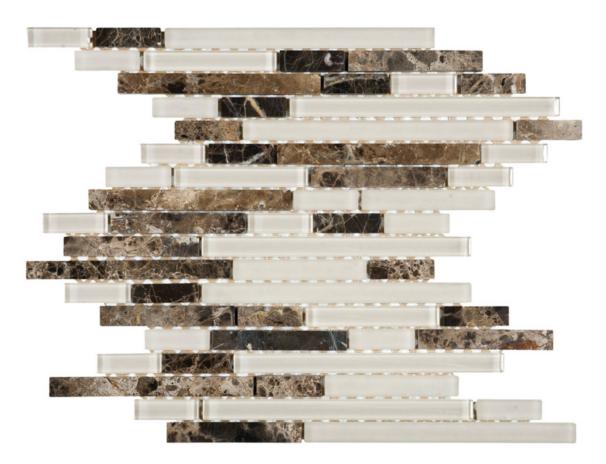

## PRODUCT BROWN MARBLE BEIGE GLASS BAGUETTE INTERLOCKING MOSAIC

Multi-Look Mosaics | 11.9"x12.1"

## **TECHNICAL DATA**

LOOK: Multi-Look Mosaics CODE: RVCHAWV090 SIZE: 11.9"x12.1" NAME: Brown Marble Beige Glass Baguette Interlocking Mosaic SERIES: Chelsea Collection TYPOLOGY: Natural Stone TYPE OF PIECE: Mosaic USE: Wall only