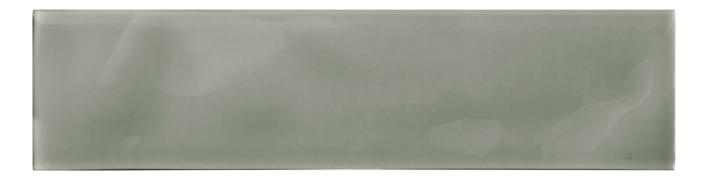

## PRODUCT SMOKE ARTISAN GLASS 3X12

Glass | 3"x12"

## **TECHNICAL DATA**

FINISH: Gloss LOOK: Glass CODE: AC38-012 SIZE: 3"x12" NAME: Smoke Artisan Glass 3X12 SERIES: Bliss Element TYPOLOGY: Glass TYPE OF PIECE: Field Tile USE: Wall only